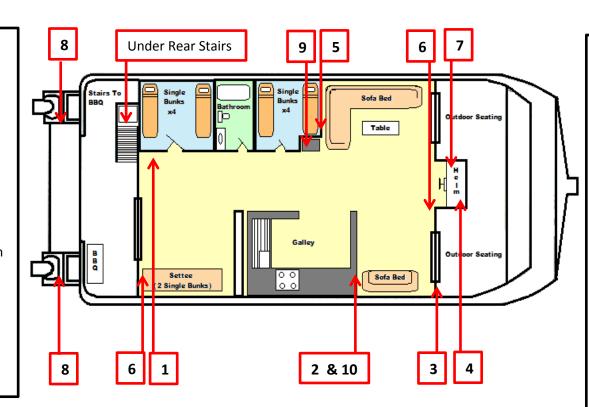

## **Upstairs**

- 2x life rings
- Man over board light
- BBQ
- BBQ Emergency Shut Off Gas Cock
- Gas bottles (under sink)

## **Under Rear Stairs**

- Battery Change-over switch
- Batteries
- Gas bottles
- Hot Water System
- Hot Water Emergency
  Shut Off Gas Cock
- Winch Circuit Breaker

## **Downstairs**

- Main circuit breaker switch panel (on wall inside)
- 2- First aid kit (in cupboard)Torch (in cupboard)Handbook (in cupboard)
- 3- Boat hook (outside bow of boat)
- 4- Life jackets (under helm)
- 5- Instruction map (on wall)
- 6- Fire Extinguishers x 2 (inside)
- 7- Anchor circuit breaker (helm)Two-way radio (helm)
- 8- Fuel cocks & fuel bulbs (at motor)
- 9- Fridge Emergency Shut Off Gas Cock (in cupboard above fridge)
- 10- Stove/Cook Top Emergency Shut Off Gas Cock (in cupboard starboard bow of kitchen