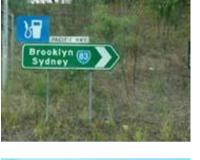

**2.** When you reach the "T" intersection turn right onto the old Pacific Highway.

**3.** Follow the Pacific Highway to the old road bridge. If you are coming from the North, take the Mooney Mooney exit off the freeway and turn right at the Pacific Highway to the old road bridge.