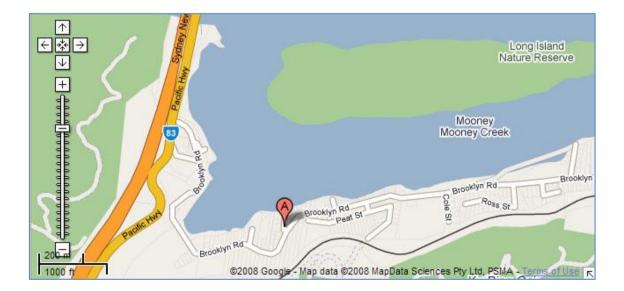

## **Detailed Travel Directions**

1. Coming from Sydney take the Mooney Mooney exit off the expressway and travel through the roundabout, then under the overpass

**4.** Continue over the bridge until you reach Brooklyn Road, it is the first turn to the left after about 300 meters.

**2.** When you reach the "T" intersection turn right onto the old Pacific Highway.

**3.** Follow the Pacific Highway to the old road bridge. If you are coming from the North, take the Mooney Mooney exit off the freeway and turn right at the Pacific Highway to the old road bridge.

5. Turn onto Brooklyn Road and continue on down Brooklyn Road till you reach the Brooklyn Marina (45 Brooklyn Road).It's the 3rd marina on the left.

6. Here we are! Drive slowly down the drive to our office. You can then unload and park your car at the top parking area