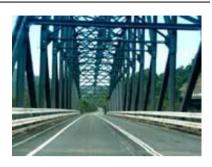

**2.** When you reach the "T" intersection turn right onto the old Pacific Highway.

**3.** Follow the Pacific Highway to the old road bridge. If you are coming from the North, take the Mooney Mooney exit off the freeway and turn right at the Pacific Highway to the old road bridge.