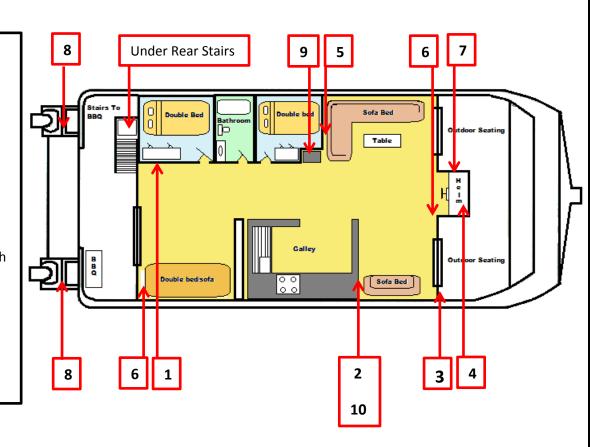

#### **Upstairs**

- 2 x life rings
- Man over board light
- BBQ
- BBQ Emergency Shut Off Gas Cock
- Gas bottles (under sink)

#### **Under Rear Stairs**

- Battery Change-over switch
- Batteries
- Gas bottles
- Hot Water System
- Hot Water Emergency Shut off Gas Cock
- Winch Circuit Breaker

### **Downstairs**

- Main circuit breaker switch panel (on wall inside)
- 2- First aid kit (in cupboard)Torch (in cupboard)Handbook (in cupboard)
- B- Boat hook (outside bow of boat)
- 4- Life jackets (under helm)
- 5- Instruction map (on wall)
- 6- Fire Extinguishers x 2 (inside)
- 7- Anchor circuit breaker (helm) two-way radio (at helm)
- 8- Fuel cocks & fuel bulbs (at motor)

#### **Emergency Shut Off Cocks**

- 9- <u>Fridge</u> <u>Emergency Shut Off Gas</u> Cock (in cupboard above fridge)
- 10- Stove/Cook Top Emergency Shut
  Off Gas Cock (in cupboard
  starboard bow of kitchen)