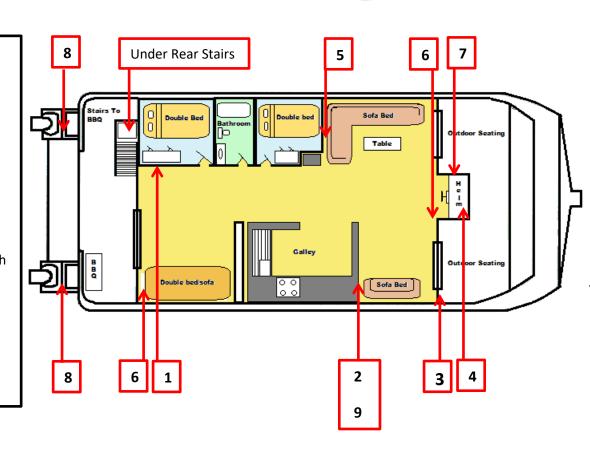

## **Upstairs**

- 2 x life rings
- Man over board light
- BBQ
- BBQ Emergency Shut Off Gas Cock
- Gas bottles (under sink)

## **Under Rear Stairs**

- Battery Change-over switch
- Batteries
- Gas bottles
- Hot Water System
- Hot Water Emergency Shut off Gas Cock
- Winch Circuit Breaker

# **Downstairs**

- 1- Main circuit breaker switch panel (on wall inside)
- First aid kit (in cupboard)Torch (in cupboard)Handbook (in cupboard)
- 3- Boat hook (outside bow of boat)
- 4- Life jackets (under helm)
- 5- Instruction map (on wall)
- 6- Fire Extinguishers x 2 (inside)
- 7- Anchor circuit breaker (helm) two-way radio (at helm)
- 8- Fuel cocks & fuel bulbs (at motor)

### **Emergency Shut Off Cocks**

9- Stove/Cook Top – Emergency Shut Off Gas Cock (in cupboard starboard bow of kitchen)

Hawkesbury Afloat @ BROOKLYN MARINA

45 Brooklyn Road, BROOKLYN PH: 9985 7722 Mobile: 0408 102614